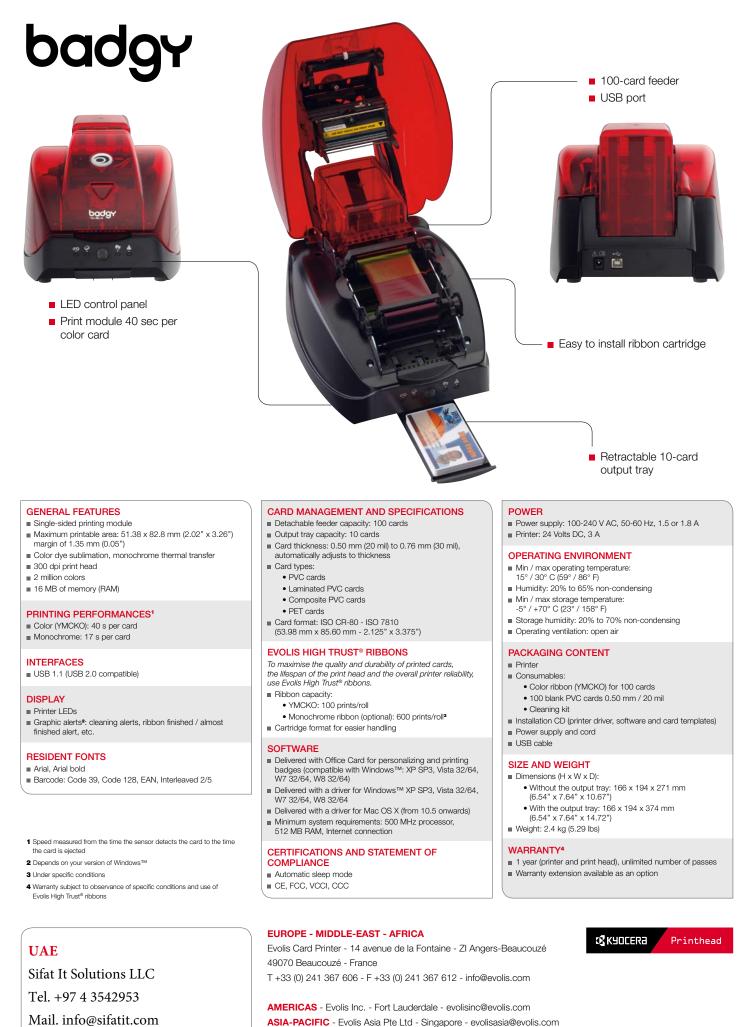

## EASE OF USE

You set up and use Badgy just like a **standard office printer**. Place the blank cards in the feeder tray, click print and your printed cards are delivered to the tray in front, **ready to use**. The online template library also makes it easy to design your own cards.

#### **COMPACT DESIGN**

Particular attention was paid to the design of the Badgy printer: with its clean look and its small footprint - smaller than a sheet of paper - it **fits seamlessly** into your workspace.